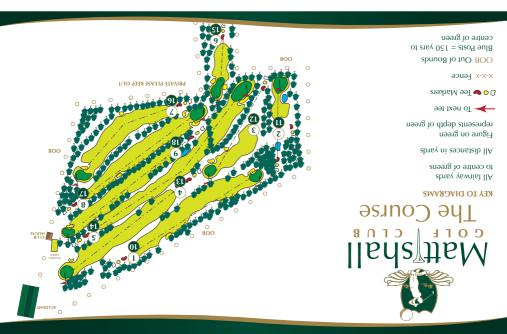

### Local rules

#### Out of bounds

Beyond any white posts, boundary fencing and boundary hedges. In the patio garden and on the patio area near the clubhouse. (See rule 18.2)

## Protection of young trees

Staked trees must be treated as immovable obstructions. (See Rule 16.1)

## Penalty areas

Defined by yellow or red stakes: (Rule 17.1d)

#### Bunkers

Loose impediments and movable obstructions may be removed Rule 15.1/15.2.

# **Flag positions**

Red = Front, Yellow = Middle & White = Back.