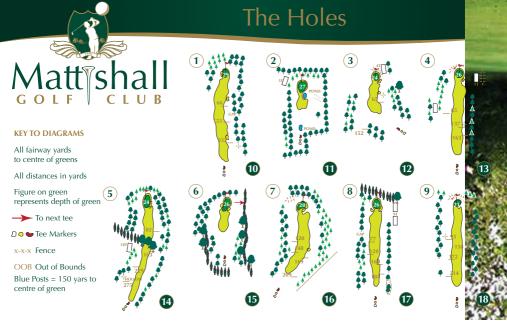

### Local rules

#### Out of bounds

Beyond any white posts, boundary fencing and boundary hedges. In the patio garden and on the patio area near the clubhouse. (See rule 18.2)

## Protection of young trees

Staked trees must be treated as immovable obstructions. (See Rule 16.1)

## Penalty areas

Defined by yellow or red stakes: (Rule 17.1d)

#### Bunkers

Loose impediments and movable obstructions may be removed Rule 15.1/15.2.

# **Flag positions**

Red = Front, Yellow = Middle & White = Back.